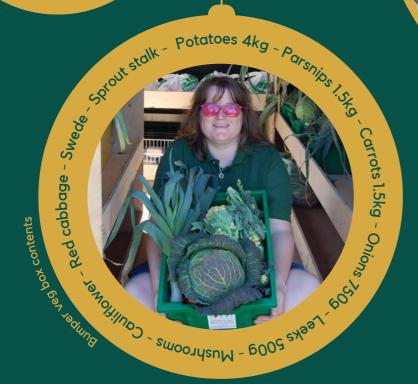

at Growing Places

Please return your form by Tuesday 12th December 2023

01473 831224 www.growingplacessuffolk.co.uk

|               |           | (* * ) <u> </u>      |       | *     |       |
|---------------|-----------|----------------------|-------|-------|-------|
| STA MIN       |           | • Item               | Price | No.   | Total |
|               |           | Bumper Xmas Box      | £22   |       | £     |
| - 100 B       |           | Large Veg Box        | £13   |       | £     |
|               |           | Small Veg Box        | £10   |       | £     |
| ANA           | Jan       | Bag of Veg           | £6    |       | £     |
|               |           | Bag of Fruit         | £7.50 |       | £     |
|               |           | Honey - set          | £6    |       | £     |
|               |           | Honey - runny        | £6    |       | £     |
|               |           | Eggs (half a dozen)  | £1.60 |       | £     |
|               |           | Cox & Bramley Juice  | £3.50 |       | £     |
|               | Appl      | e & Raspberry Juice  | £3.50 |       | £     |
|               | Orange    | & Clementine Juice   | £3.50 |       | £     |
|               | Apple     | & Elderflower Juice  | £3.50 |       | £     |
|               | Christmas | Crackers (pack of 6) | £6    |       | £     |
| Wreath        |           | Wreath - Small       | £15   |       | £     |
| delivery      |           | Wreath - Large       | £20   |       | £     |
| date request: |           |                      |       | Total | £     |
|               |           |                      |       |       |       |